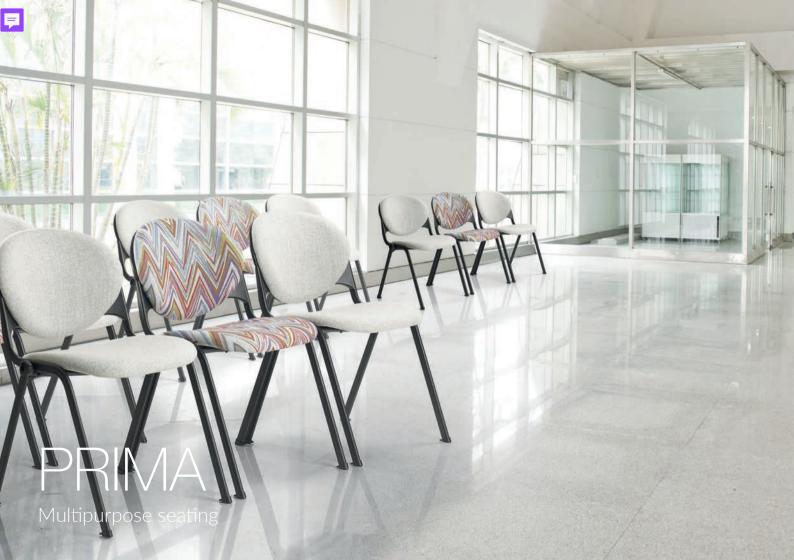

Prima combines style with exceptional durability and a wide range of options.

## Features:

- Manufactured in the UK
- Stacks up 10 high
- Available with black polyprop seat and back
- Built in linking system with extenders available when using arms or tablets
- Anti-panic and laptop tablets available (left and right)
- Stackable and nonstackable arms available
- Black frame
- Beam versions also available