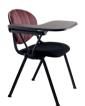

Prima combines style with exceptional durability and a wide range of options.

## Features:

- Manufactured in the UK
- Stacks up 10 high
- Available with black polyprop seat and back
- Built in linking system with extenders available when using arms or tablets
- Anti-panic and laptop tablets available (left and right)
- Stackable and nonstackable arms available
- Black frame
- Beam versions also available