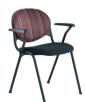

Prima combines style with exceptional durability and a wide range of options.

## Features:

- Manufactured in the UK
- Stacks up 10 high
- Available with black polyprop seat and back
- Built in linking system with extenders available when using arms or tablets
- Anti-panic and laptop tablets available (left and right)
- Stackable and nonstackable arms available
- Black frame
- Beam versions also available