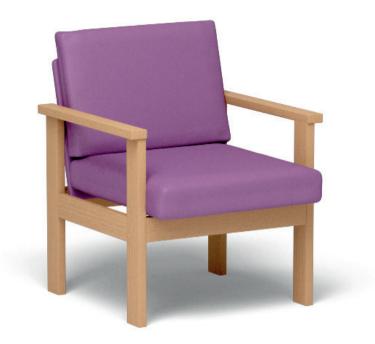

## HORIZON

Sofas & Armchairs

Sturdy armchair with solid natural beech frame

## Features:

- Manufactured in the UK
- Solid natural beech frame
- Upholstered in a wide range of fabric, vinyl or leather
- 10% upholstery charge applied on all orders with patterned fabric or velvets
- Two-tone fabric upholstery available at no additional cost

## Performance Standards:

- 6 year manufacturing warranty
- High density CMHR foam
- Armchair: H860 W640 D630 SD430 SH500mm
- High back: H1175 W640 D680 SH490mm

For more information, visit the product page on our website: