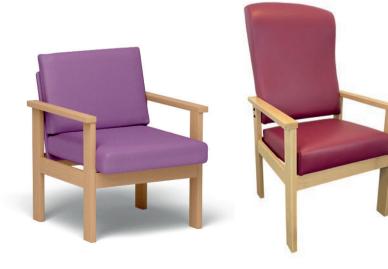

## HORIZON

Sofas & Armchairs

Sturdy armchair with solid natural beech frame

## Features:

- Manufactured in the UK
- Solid natural beech frame
- Upholstered in a wide range of fabric, vinyl or leather
- 10% upholstery charge applied on all orders with patterned fabric or velvets
- Two-tone fabric upholstery available at no additional cost

## Performance Standards:

- 6 year manufacturing warranty
- High density CMHR foam
- Armchair: H860 W640 D630 SD430 SH500mm
- High back: H1175 W640 D680 SH490mm

For more information, visit the product page on our website: