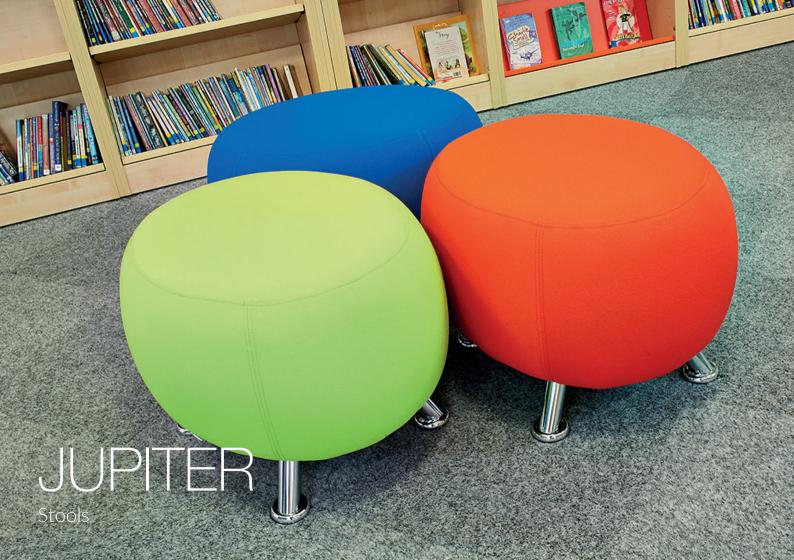

Lightweight and robust stool with polystyrene core and chrome legs.

## Features:

- Manufactured in the UK
- Oval or round stool with chrome or wood legs available
- Polystyrene core reduces weight
- Upholstered in wide range of fabric, leather, and vinyl
- 10% upholstery charge applied on all orders with patterned fabric or velvets
- Two-tone fabric upholstery available at no additional cost

## **Environments:**

- Schools
- Colleges
- Universities
- Libraries
- Student accommodation
- Receptions
- Break-out areas