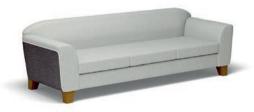

## Features:

- Manufactured in the UK
- Available as armchair, twoseater, or three-seater sofa
- Loose seat cushions
- Wood legs
- Upholstered in wide range of fabric, vinyl, or leather
- 10% upholstery charge applied on all orders with patterned fabric or velvets
- Two-tone fabric upholstery available at no additional cost

## **Performance Standards:**

- Webbed seat for enhanced comfort and durability
- 6 year manufacturing warranty
- FSC® certified wooden core
- High density CMHR foam
- Armchair: H750 W1125 D800 SD600 SH415mm
- Two-seater: H750 W1725 D800 SD600 SH415mm
- Three-seater: H750 W2325 D800 SD600 SH415mm