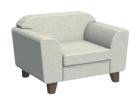

## Features:

- Manufactured in the UK
- Available as armchair, twoseater, or three-seater sofa
- Loose seat cushions
- Wood legs
- Upholstered in wide range of fabric, vinyl, or leather
- 10% upholstery charge applied on all orders with patterned fabric or velvets
- Two-tone fabric upholstery available at no additional cost

## **Performance Standards:**

- Webbed seat for enhanced comfort and durability
- 6 year manufacturing warranty
- FSC® certified wooden core
- High density CMHR foam
- Armchair: H750 W1125 D800 SD600 SH415mm
- Two-seater: H750 W1725 D800 SD600 SH415mm
- Three-seater: H750 W2325 D800 SD600 SH415mm