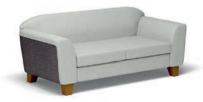

## Features:

- Manufactured in the UK
- Available as armchair, twoseater, or three-seater sofa
- Loose seat cushions
- Wood legs
- Upholstered in wide range of fabric, vinyl, or leather
- 10% upholstery charge applied on all orders with patterned fabric or velvets
- Two-tone fabric upholstery available at no additional cost

## **Performance Standards:**

- Webbed seat for enhanced comfort and durability
- 6 year manufacturing warranty
- FSC® certified wooden core
- High density CMHR foam
- Armchair: H750 W1125 D800 SD600 SH415mm
- Two-seater: H750 W1725 D800 SD600 SH415mm
- Three-seater: H750 W2325 D800 SD600 SH415mm