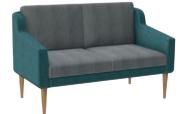

Sofas & Armchairs

Smart occasional sofa and matching armchair.

## Performance Standards:

- Webbed seat for comfort and durability
- 6 year manufacturing warranty
- FSC<sup>®</sup> certified wooden core
- High density CMHR foam
- Armchair: H830 W805 D770 SD575 SH435mm
- Two-seater: H830 W1410 D770 SD575 SH435mm
- Three-seater: H830 W2015 D770 SD575 SH435mm