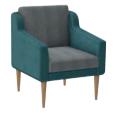

Sofas & Armchairs

Smart occasional sofa and matching armchair.

## Performance Standards:

- Webbed seat for comfort and durability
- 6 year manufacturing warranty
- FSC<sup>®</sup> certified wooden core
- High density CMHR foam
- Armchair: H830 W805 D770 SD575 SH435mm
- Two-seater: H830 W1410 D770 SD575 SH435mm
- Three-seater: H830 W2015 D770 SD575 SH435mm