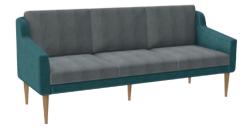

Sofas & Armchairs

Smart occasional sofa and matching armchair.

## Performance Standards:

- Webbed seat for comfort and durability
- 6 year manufacturing warranty
- FSC<sup>®</sup> certified wooden core
- High density CMHR foam
- Armchair: H830 W805 D770 SD575 SH435mm
- Two-seater: H830 W1410 D770 SD575 SH435mm
- Three-seater: H830 W2015 D770 SD575 SH435mm