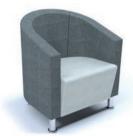

Classic style sofa and tub chair.

## **Performance Standards:**

- 6 year manufacturing warranty
- FSC® certified wooden core
- High density CMHR foam
- NOVA/1: H800 W680 D655 SD450 SH450mm
- NOVA/2: H800 W1360 D655 SD450 SH450mm