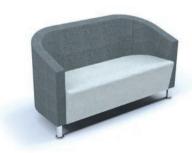

Classic style sofa and tub chair.

## **Performance Standards:**

- 6 year manufacturing warranty
- FSC® certified wooden core
- High density CMHR foam
- NOVA/1: H800 W680 D655 SD450 SH450mm
- NOVA/2: H800 W1360 D655 SD450 SH450mm