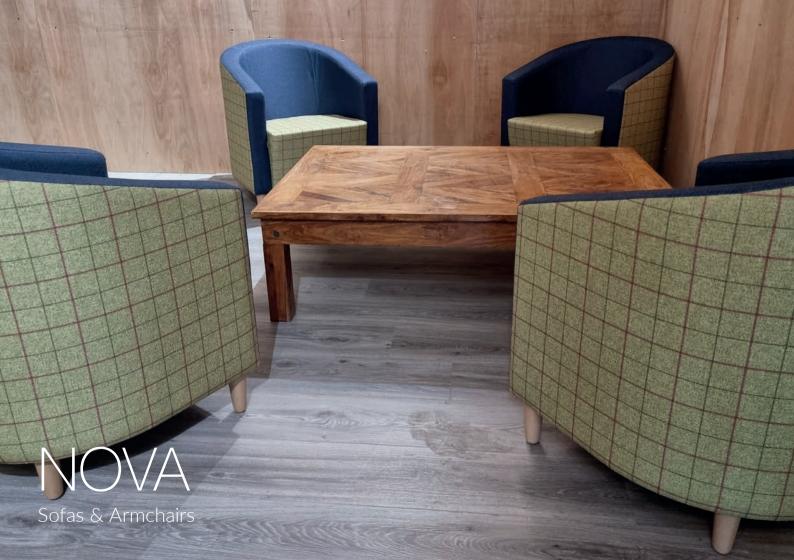

Classic style sofa and tub chair.

## **Environments:**

- Reception / break-out areas
- Schools / colleges / universities
- Public spaces / waiting areas
- Café / dining / lounge areas
- Student accommodation
- Healthcare & private hospitals