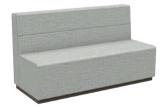

One of our most versatile ranges, made to measure when required and available with a variety of finishes to the back.

## Features:

- Manufactured in the UK
- Fully upholstered booth seating
- Plinth available in a variety of finishes
- Bespoke dimensions and stitching patterns available to suit specific project needs, please enquire
- Medium & High Back available as standard
- 10% upholstery charge applied on all orders with patterned fabric or velvets
- Two-tone fabric upholstery available at no additional cost.

## **Performance Standards:**

- 6 year manufacturing warranty
- FSC® certified wooden core
- High density CMHR foam
- 2-seater medium: H1000 W1200 D750 SD550 SH500mm
- 2-seater high: H1200 W1200 D750 SD550 SH500mm
- 3-seater medium: H1000 W1800 D750 SD550 SH500mm
- 3-seater high H1200 W1800 D750 SD550 SH500mm