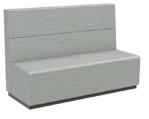

One of our most versatile ranges, made to measure when required and available with a variety of finishes to the back.

## Features:

- Manufactured in the UK
- Fully upholstered booth seating
- Plinth available in a variety of finishes
- Bespoke dimensions and stitching patterns available to suit specific project needs, please enquire
- Medium & High Back available as standard
- 10% upholstery charge applied on all orders with patterned fabric or velvets
- Two-tone fabric upholstery available at no additional cost.

## **Performance Standards:**

- 6 year manufacturing warranty
- FSC® certified wooden core
- High density CMHR foam
- 2-seater medium: H1000 W1200 D750 SD550 SH500mm
- 2-seater high: H1200 W1200 D750 SD550 SH500mm
- 3-seater medium: H1000 W1800 D750 SD550 SH500mm
- 3-seater high H1200 W1800 D750 SD550 SH500mm