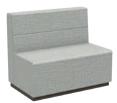

One of our most versatile ranges, made to measure when required and available with a variety of finishes to the back.

## Features:

- Manufactured in the UK
- Fully upholstered booth seating
- Plinth available in a variety of finishes
- Bespoke dimensions and stitching patterns available to suit specific project needs, please enquire
- Medium & High Back available as standard
- 10% upholstery charge applied on all orders with patterned fabric or velvets
- Two-tone fabric upholstery available at no additional cost.

## **Performance Standards:**

- 6 year manufacturing warranty
- FSC® certified wooden core
- High density CMHR foam
- 2-seater medium: H1000 W1200 D750 SD550 SH500mm
- 2-seater high: H1200 W1200 D750 SD550 SH500mm
- 3-seater medium: H1000 W1800 D750 SD550 SH500mm
- 3-seater high H1200 W1800 D750 SD550 SH500mm