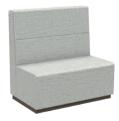

One of our most versatile ranges, made to measure when required and available with a variety of finishes to the back.

## Features:

- Manufactured in the UK
- Fully upholstered booth seating
- Plinth available in a variety of finishes
- Bespoke dimensions and stitching patterns available to suit specific project needs, please enquire
- Medium & High Back available as standard
- 10% upholstery charge applied on all orders with patterned fabric or velvets
- Two-tone fabric upholstery available at no additional cost.

## **Performance Standards:**

- 6 year manufacturing warranty
- FSC® certified wooden core
- High density CMHR foam
- 2-seater medium: H1000 W1200 D750 SD550 SH500mm
- 2-seater high: H1200 W1200 D750 SD550 SH500mm
- 3-seater medium: H1000 W1800 D750 SD550 SH500mm
- 3-seater high H1200 W1800 D750 SD550 SH500mm