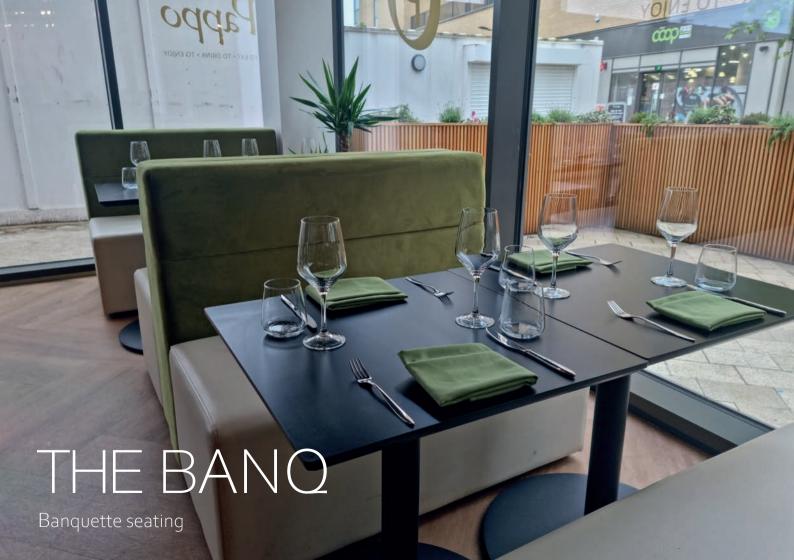

One of our most versatile ranges, made to measure when required and available with a variety of finishes to the back.

## Features:

- Manufactured in the UK
- Fully upholstered booth seating
- Plinth available in a variety of finishes
- Bespoke dimensions and stitching patterns available to suit specific project needs, please enquire
- Medium & High Back available as standard
- 10% upholstery charge applied on all orders with patterned fabric or velvets
- Two-tone fabric upholstery available at no additional cost.

## **Environments:**

- Break-out areas
- Staff rooms
- Café
- Dining
- Lounge areas